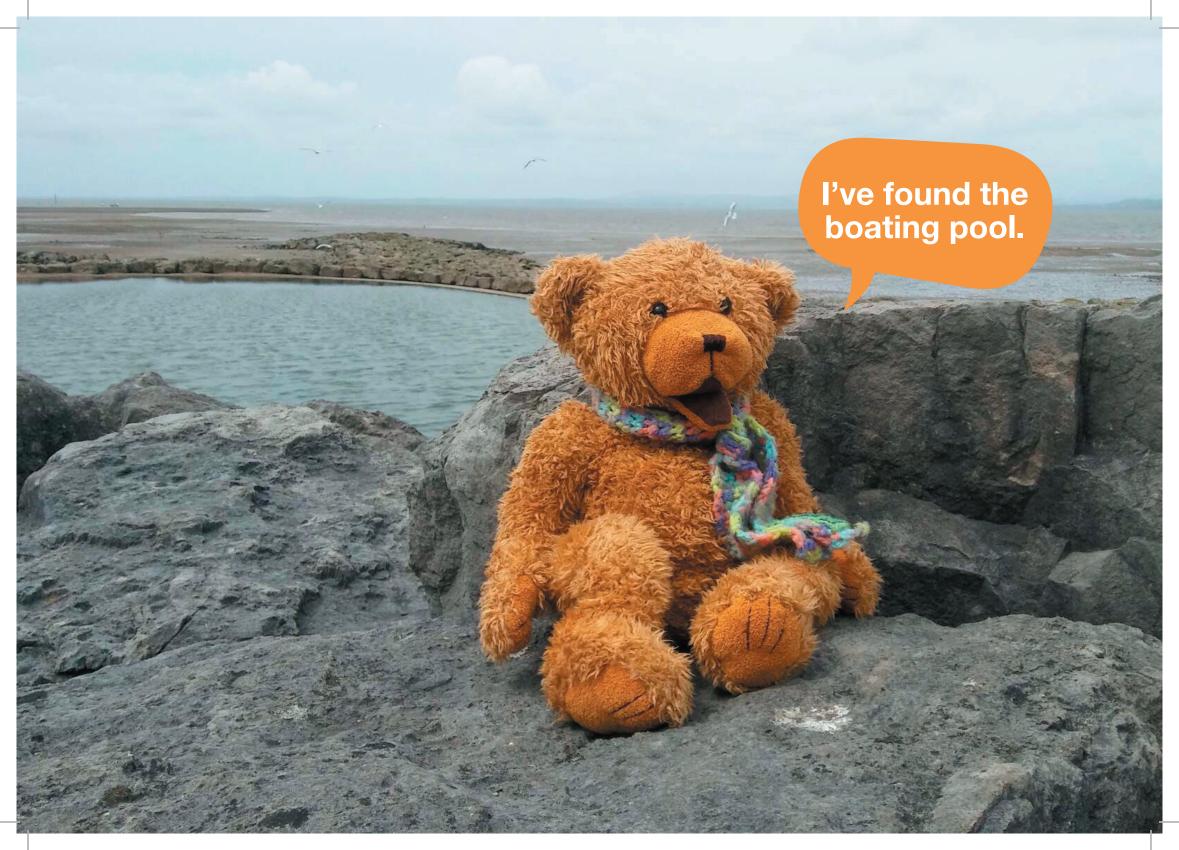

## Eden Bear Visits Princes Crescent in Bare





## Morecambe Bay



lere are you Bear?

## Key:





7

Sandylands Cliffs





2





Sunderland Point

3

Carnforth



Bolton-le-Sands





6

5

Happy Mount Park

11

Ryelands Park

University of Cumbria









What shall I have for tea?



I wonder what type of house would suit a bear?

Look at all the different houses you can buy.







These flowers are beautiful.





























I've had a lovely day at Princes Crescent in Bare. Can you remember all the things I saw and all the things I did?





|  |  |  | _ | _ |
|--|--|--|---|---|
|  |  |  |   |   |
|  |  |  |   |   |
|  |  |  |   |   |
|  |  |  |   |   |
|  |  |  |   |   |
|  |  |  |   |   |
|  |  |  |   |   |
|  |  |  |   |   |
|  |  |  |   |   |
|  |  |  |   |   |
|  |  |  |   |   |
|  |  |  |   |   |
|  |  |  |   |   |
|  |  |  |   |   |
|  |  |  |   |   |
|  |  |  |   |   |
|  |  |  |   |   |
|  |  |  |   |   |
|  |  |  | _ | _ |
|  |  |  |   |   |

in partnership with:



Morecambe Bay Curriculum