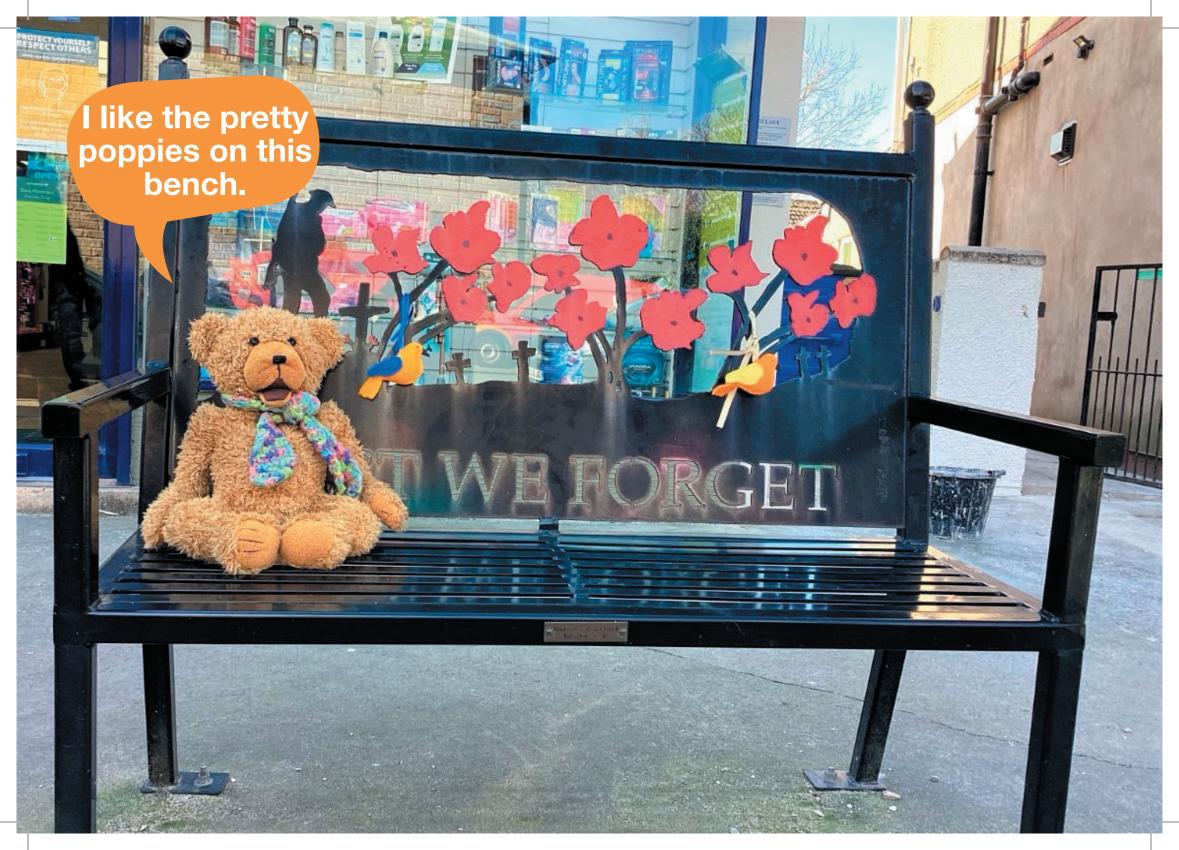

## Eden Bear Visits Princes Crescent in Bare





## Morecambe Bay



lere are you Bear?

## Key:





7

Sandylands Cliffs





2





Sunderland Point

3

Carnforth



Bolton-le-Sands





6

5

Happy Mount Park

11

Ryelands Park

University of Cumbria









What shall I have for tea?



I wonder what type of house would suit a bear?

Look at all the different houses you can buy.







These flowers are beautiful.





























I've had a lovely day at Princes Crescent in Bare. Can you remember all the things I saw and all the things I did?





|  |  |  | _ | _ |
|--|--|--|---|---|
|  |  |  |   |   |
|  |  |  |   |   |
|  |  |  |   |   |
|  |  |  |   |   |
|  |  |  |   |   |
|  |  |  |   |   |
|  |  |  |   |   |
|  |  |  |   |   |
|  |  |  |   |   |
|  |  |  |   |   |
|  |  |  |   |   |
|  |  |  |   |   |
|  |  |  |   |   |
|  |  |  |   |   |
|  |  |  |   |   |
|  |  |  |   |   |
|  |  |  |   |   |
|  |  |  |   |   |
|  |  |  | _ | _ |
|  |  |  |   |   |

in partnership with:



Morecambe Bay Curriculum