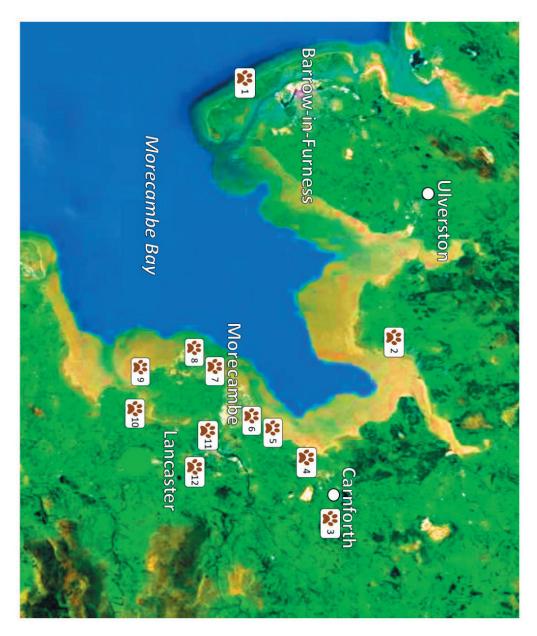

## Morecambe Bay

lere are you Bear?

## Key:

7

Sandylands Cliffs

2

Sunderland Point

3

Carnforth

Bolton-le-Sands

6

5

Happy Mount Park

11

Ryelands Park

University of Cumbria

What shall I have for tea?

I wonder what type of house would suit a bear?