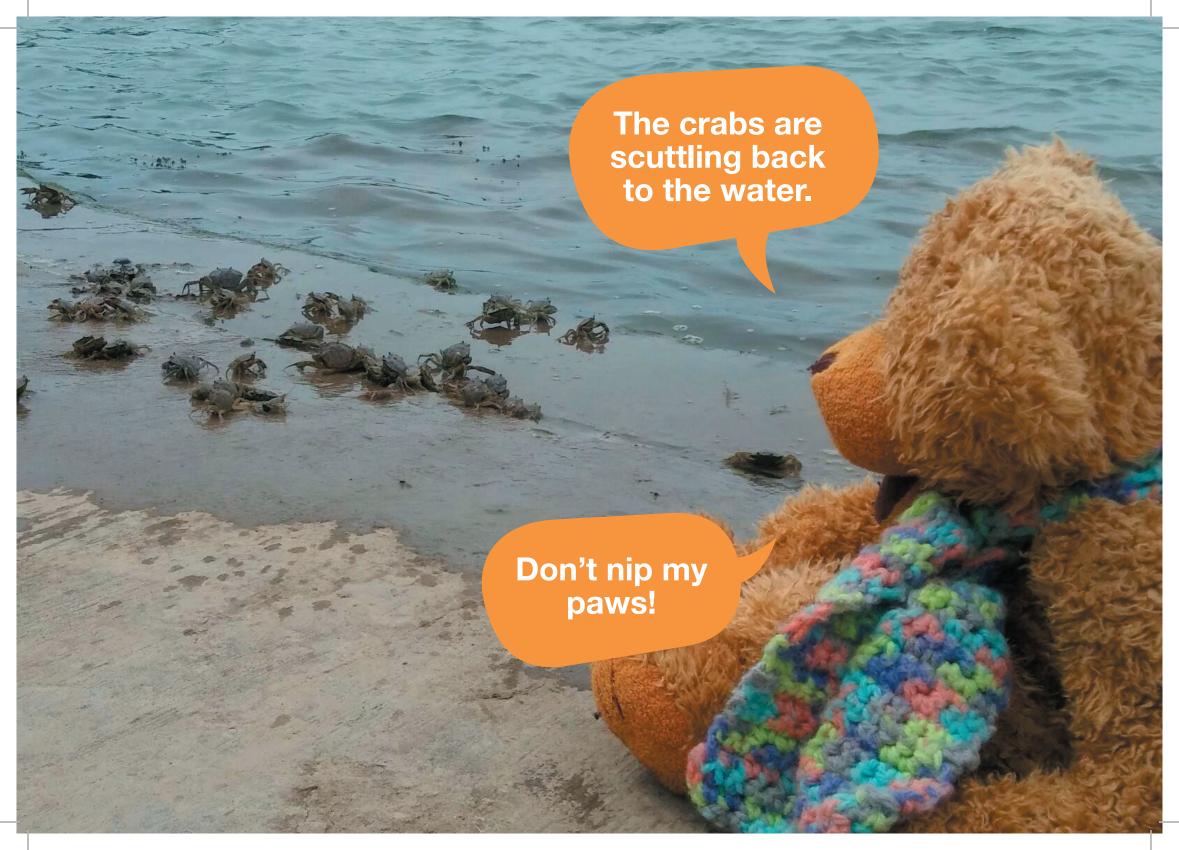

## Eden Bear Visits Princes Crescent in Bare





## Morecambe Bay



lere are you Bear?

## Key:





7

Sandylands Cliffs





2





Sunderland Point

3

Carnforth



Bolton-le-Sands





6

5

Happy Mount Park

11

Ryelands Park

University of Cumbria









What shall I have for tea?



I wonder what type of house would suit a bear?

Look at all the different houses you can buy.







These flowers are beautiful.





























I've had a lovely day at Princes Crescent in Bare. Can you remember all the things I saw and all the things I did?





|  |  |  | _ | _ |
|--|--|--|---|---|
|  |  |  |   |   |
|  |  |  |   |   |
|  |  |  |   |   |
|  |  |  |   |   |
|  |  |  |   |   |
|  |  |  |   |   |
|  |  |  |   |   |
|  |  |  |   |   |
|  |  |  |   |   |
|  |  |  |   |   |
|  |  |  |   |   |
|  |  |  |   |   |
|  |  |  |   |   |
|  |  |  |   |   |
|  |  |  |   |   |
|  |  |  |   |   |
|  |  |  |   |   |
|  |  |  |   |   |
|  |  |  | _ | _ |
|  |  |  |   |   |

in partnership with:



Morecambe Bay Curriculum