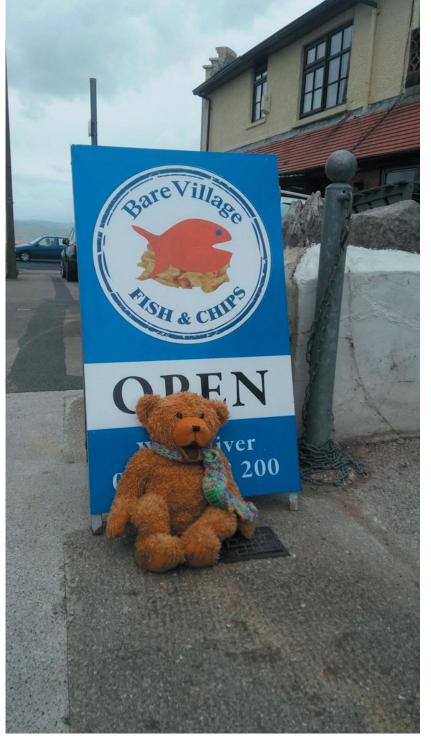

## Eden Bear Visits Princes Crescent in Bare





## Morecambe Bay



lere are you Bear?

## Key:





7

Sandylands Cliffs





2





Sunderland Point

3

Carnforth



Bolton-le-Sands





6

5

Happy Mount Park

11

Ryelands Park

University of Cumbria









What shall I have for tea?



I wonder what type of house would suit a bear?

Look at all the different houses you can buy.







These flowers are beautiful.





























I've had a lovely day at Princes Crescent in Bare. Can you remember all the things I saw and all the things I did?





|  |  |  | _ | _ |
|--|--|--|---|---|
|  |  |  |   |   |
|  |  |  |   |   |
|  |  |  |   |   |
|  |  |  |   |   |
|  |  |  |   |   |
|  |  |  |   |   |
|  |  |  |   |   |
|  |  |  |   |   |
|  |  |  |   |   |
|  |  |  |   |   |
|  |  |  |   |   |
|  |  |  |   |   |
|  |  |  |   |   |
|  |  |  |   |   |
|  |  |  |   |   |
|  |  |  |   |   |
|  |  |  |   |   |
|  |  |  |   |   |
|  |  |  | _ | _ |
|  |  |  |   |   |

in partnership with:



Morecambe Bay Curriculum