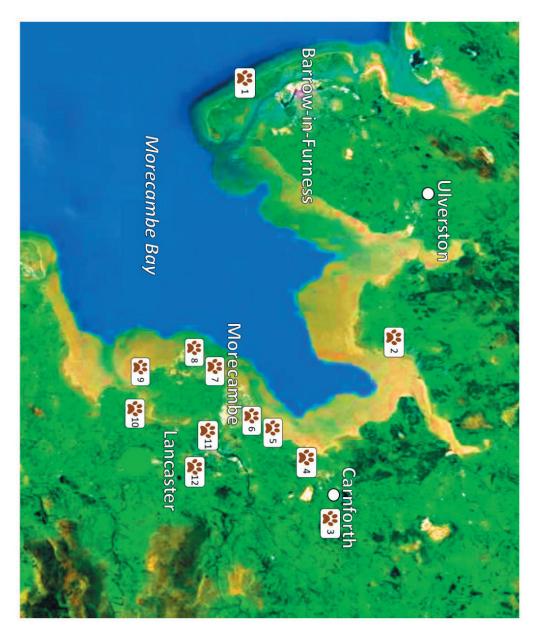

## Morecambe Bay

lere are you Bear?

## Key:

7

Sandylands Cliffs

2

Sunderland Point

3

Carnforth

Bolton-le-Sands

6

5

Happy Mount Park

11

Ryelands Park

University of Cumbria

I'm meeting my friends from the Pre-School Centre and we are going out to explore!

I thought these two men were bears. One man has a little head and one has a big head.