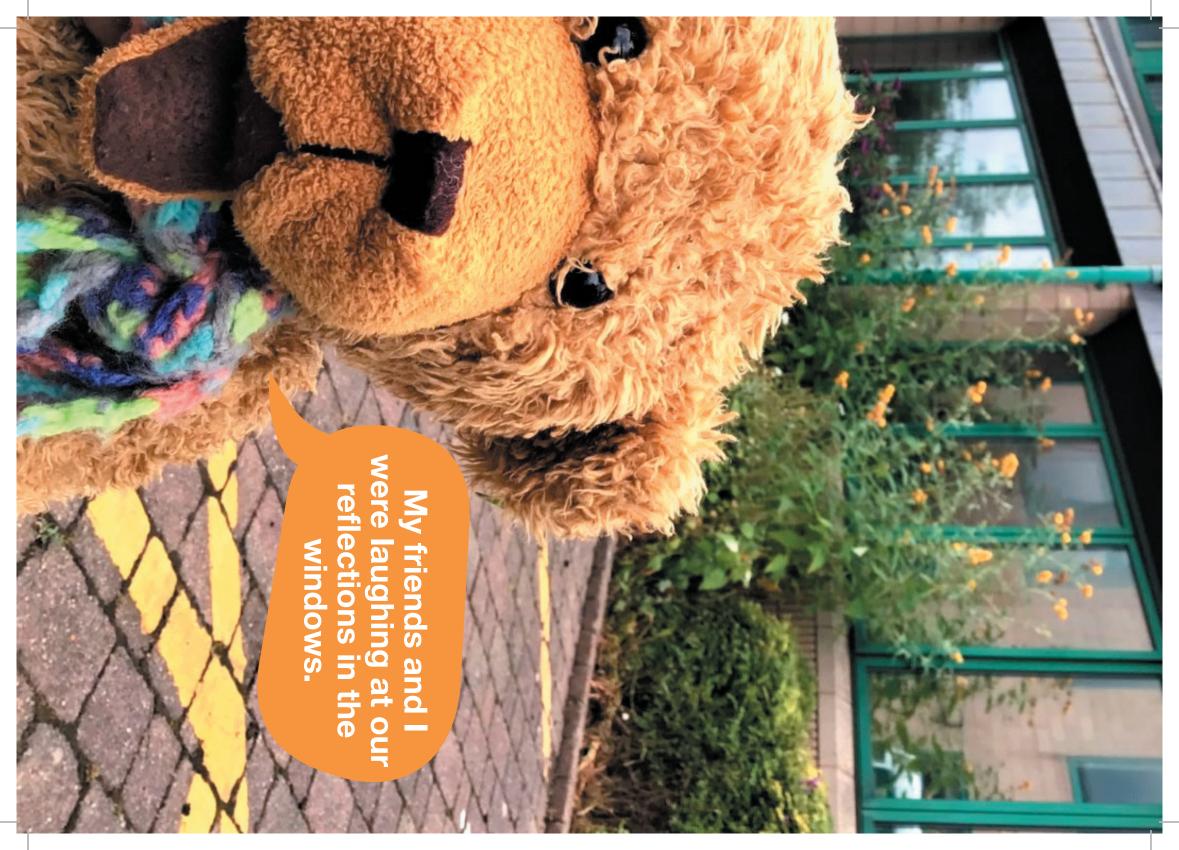

This one looks like The Rainbow Fish.

It's coming to say hello.

Hello Eden Bear.

This is the library.
I love reading books.

I would consider these images of books to be in breach of copyright?

I think there must be a lot of stairs in this building.