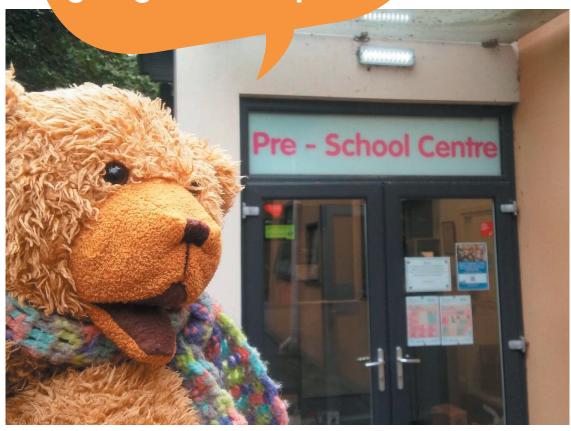

6

5

Happy Mount Park

11

Ryelands Park

University of Cumbria

I'm meeting my friends from the Pre-School Centre and we are going out to explore!

I thought these two men were bears. One man has a little head and one has a big head.