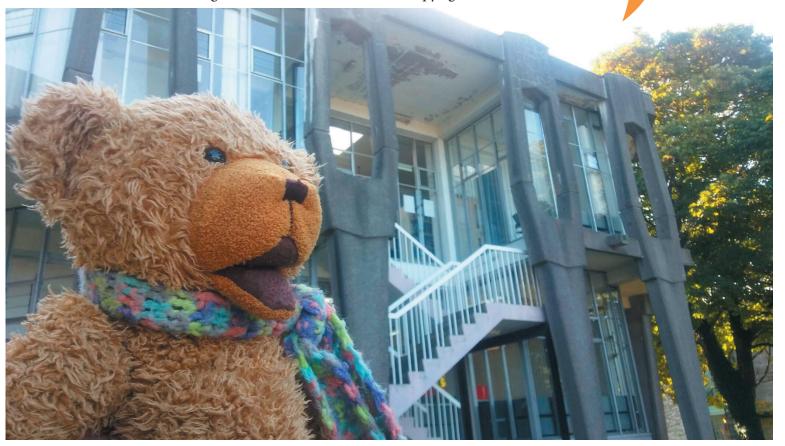

This one looks like The Rainbow Fish.

It's coming to say hello.

Hello Eden Bear.

This is the library.
I love reading books.

I would consider these images of books to be in breach of copyright?

I think there must be a lot of stairs in this building.

It's got plants growing all over it.

in partnership with:

Morecambe Bay Curriculum