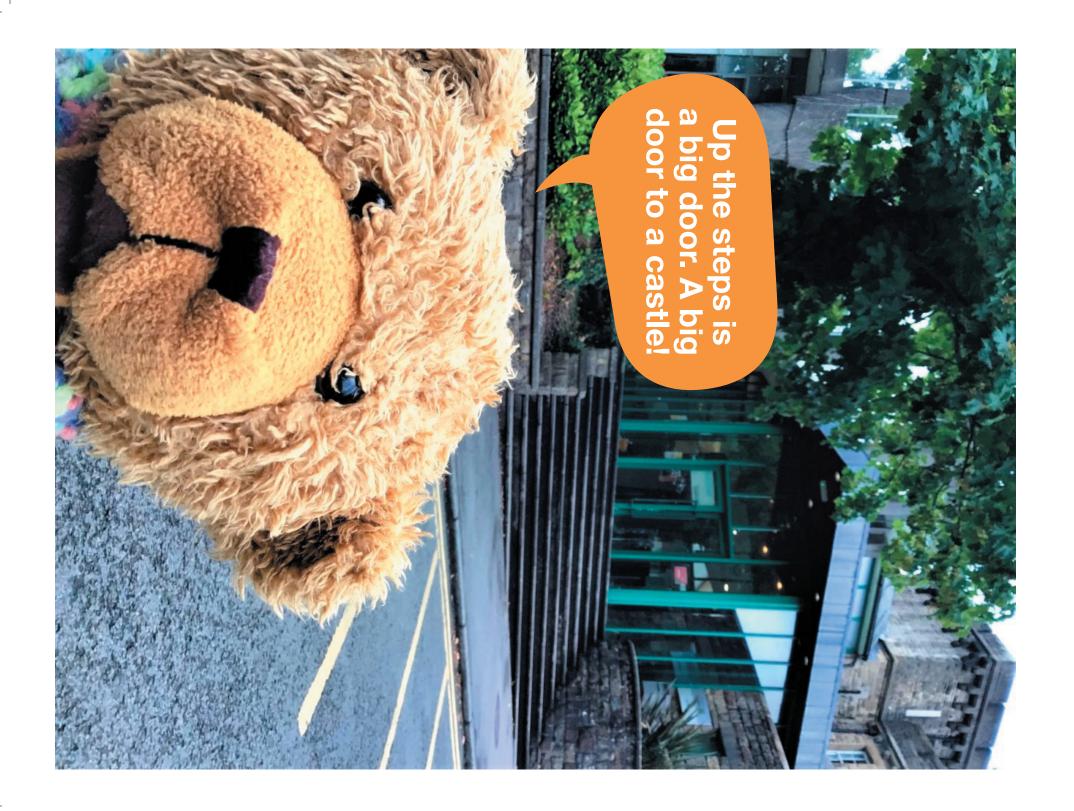

6

5

Happy Mount Park

11

Ryelands Park

University of Cumbria

I'm meeting my friends from the Pre-School Centre and we are going out to explore!

I thought these two men were bears. One man has a little head and one has a big head.