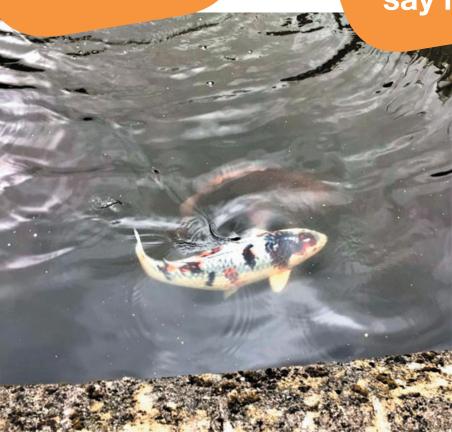

This one looks like The Rainbow Fish.

It's coming to say hello.

Hello Eden Bear.

This is the library.
I love reading books.

I would consider these images of books to be in breach of copyright?

I think there must be a lot of stairs in this building.