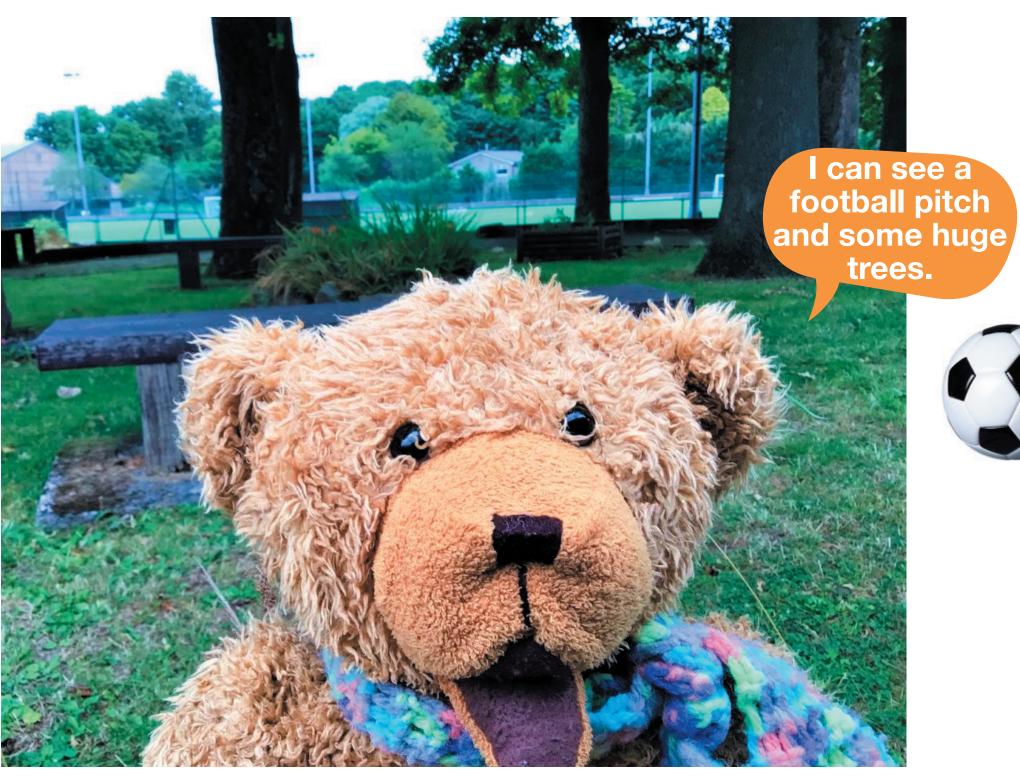

6

5

Happy Mount Park

11

Ryelands Park

University of Cumbria

I'm meeting my friends from the Pre-School Centre and we are going out to explore!

I thought these two men were bears. One man has a little head and one has a big head.