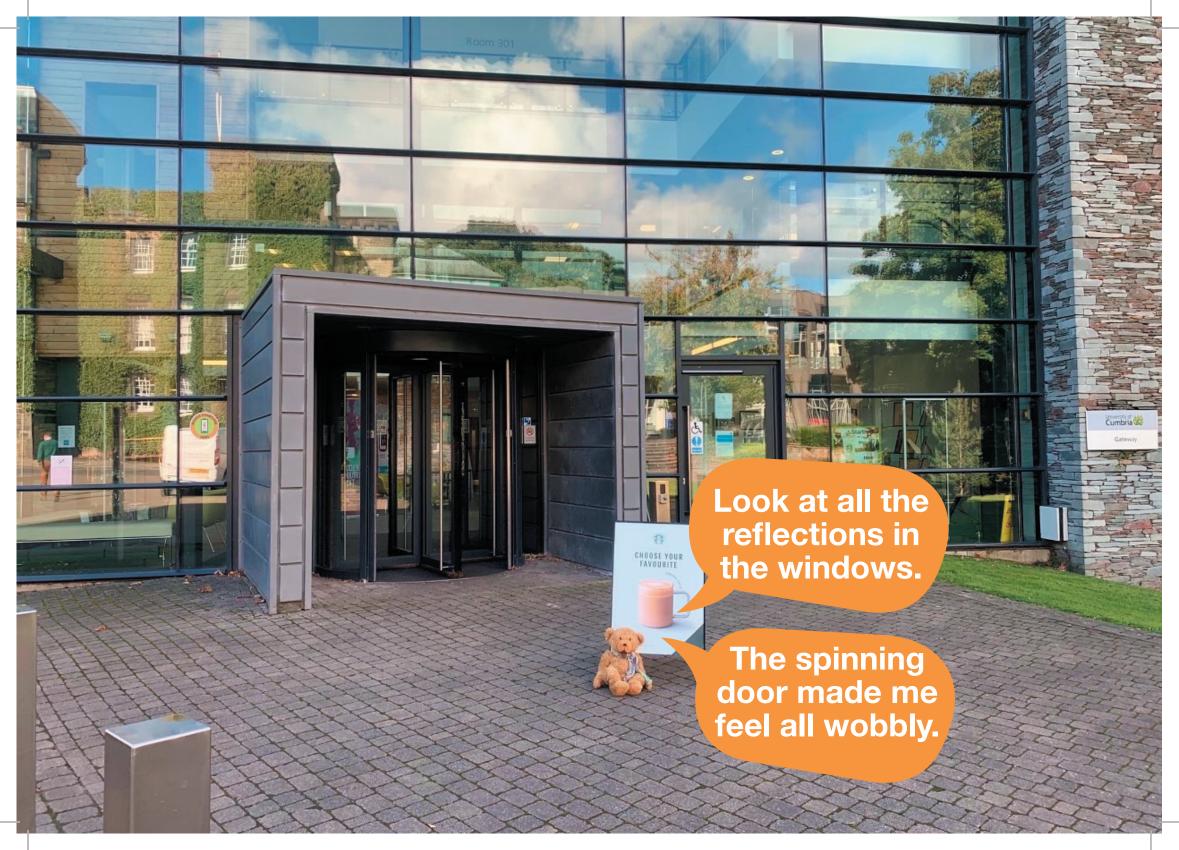

Eden Bear
Uisits
University of
Cumbria





## Morecambe Bay



lere are you Bear?

## Key:





7

Sandylands Cliffs





2





Sunderland Point

3

Carnforth



Bolton-le-Sands





6

5

Happy Mount Park

11

Ryelands Park

University of Cumbria



I'm meeting my friends from the Pre-School Centre and we are going out to explore!











I thought these two men were bears. One man has a little head and one has a big head.











This one looks like The Rainbow Fish.



It's coming to say hello.

Hello Eden Bear.



























This is the library.
I love reading books.



I would consider these images of books to be in breach of copyright?







I think there must be a lot of stairs in this building.

It's got plants growing all over it.





in partnership with:



Morecambe Bay Curriculum