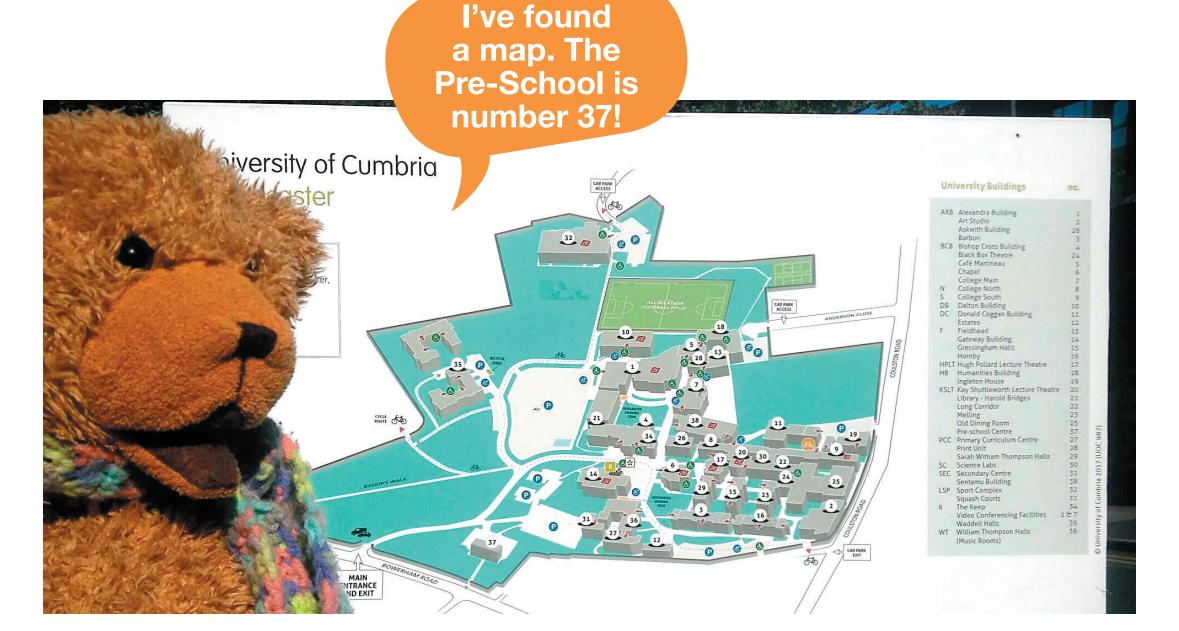

6

5

Happy Mount Park

11

Ryelands Park

University of Cumbria

I'm meeting my friends from the Pre-School Centre and we are going out to explore!

I thought these two men were bears. One man has a little head and one has a big head.