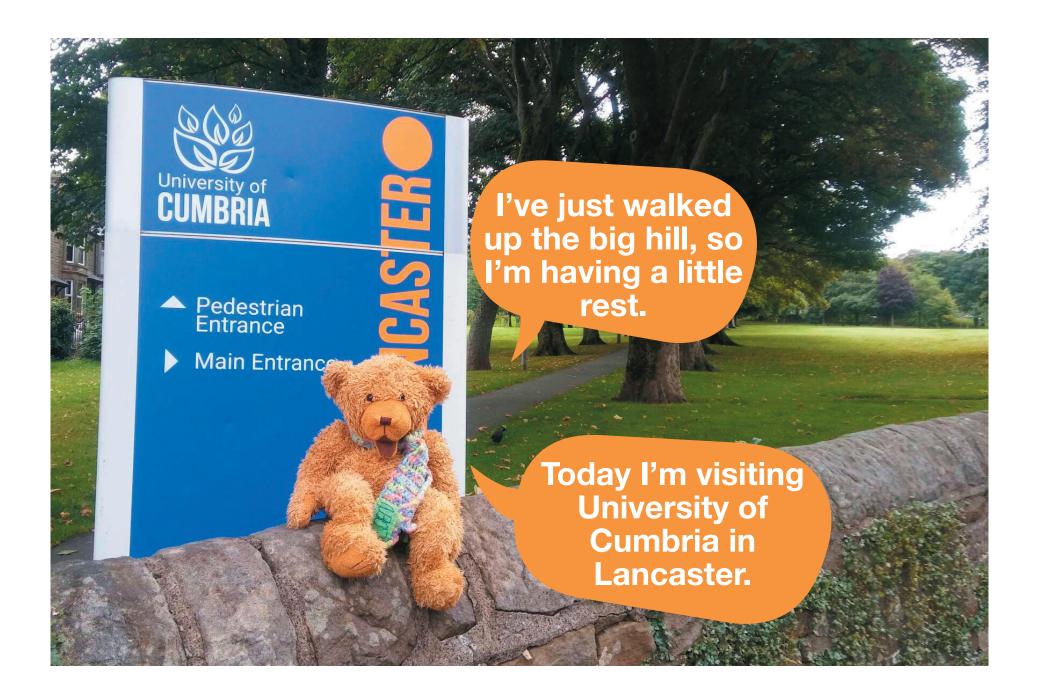

6

5

Happy Mount Park

11

Ryelands Park

University of Cumbria

I'm meeting my friends from the Pre-School Centre and we are going out to explore!

I thought these two men were bears. One man has a little head and one has a big head.