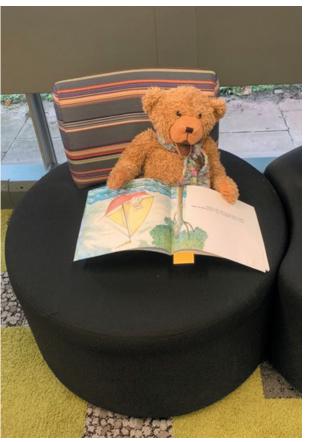

This one looks like The Rainbow Fish.

It's coming to say hello.

Hello Eden Bear.

This is the library.
I love reading books.

I would consider these images of books to be in breach of copyright?

I think there must be a lot of stairs in this building.