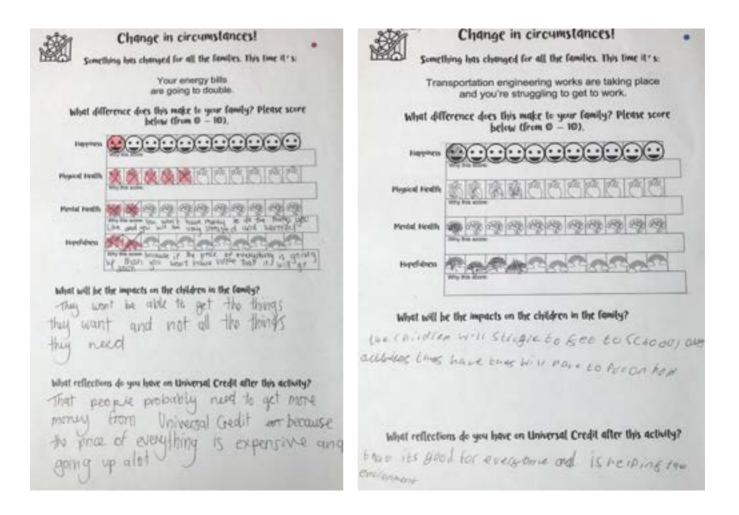

### Appendix 7 | Additional data from activities

1. Examples of 'Change in Circumstances' work sheets

| Change in circumstances! •<br>Something has changed for all the families. This time it's:<br>A big local employer closes.<br>People will lose jobs they have,<br>others will find it harder to find work.  | Change in circumstances! Something has classified for all the families. This time it's: Mum finds out she is programt, so you are expecting an extra child to join your family. This will mean that overall you have less money per person in your family.                                                                                                                                                                                                                                                                                                                                                                                                                                                                                                                                                                                                                                                                                                                                                                                                                                                                                                                                                                                                                                                                                                                                                                                                                                                                                                                                                                                                                                                                                                                                                                                                                                                                                                                                                                                                                                                                     |
|------------------------------------------------------------------------------------------------------------------------------------------------------------------------------------------------------------|--------------------------------------------------------------------------------------------------------------------------------------------------------------------------------------------------------------------------------------------------------------------------------------------------------------------------------------------------------------------------------------------------------------------------------------------------------------------------------------------------------------------------------------------------------------------------------------------------------------------------------------------------------------------------------------------------------------------------------------------------------------------------------------------------------------------------------------------------------------------------------------------------------------------------------------------------------------------------------------------------------------------------------------------------------------------------------------------------------------------------------------------------------------------------------------------------------------------------------------------------------------------------------------------------------------------------------------------------------------------------------------------------------------------------------------------------------------------------------------------------------------------------------------------------------------------------------------------------------------------------------------------------------------------------------------------------------------------------------------------------------------------------------------------------------------------------------------------------------------------------------------------------------------------------------------------------------------------------------------------------------------------------------------------------------------------------------------------------------------------------------|
| What difference does this make to your family? Please score<br>below (from 0 - 10).                                                                                                                        | What difference does this make to your family? Please score<br>below (from 0 - 10).                                                                                                                                                                                                                                                                                                                                                                                                                                                                                                                                                                                                                                                                                                                                                                                                                                                                                                                                                                                                                                                                                                                                                                                                                                                                                                                                                                                                                                                                                                                                                                                                                                                                                                                                                                                                                                                                                                                                                                                                                                            |
|                                                                                                                                                                                                            |                                                                                                                                                                                                                                                                                                                                                                                                                                                                                                                                                                                                                                                                                                                                                                                                                                                                                                                                                                                                                                                                                                                                                                                                                                                                                                                                                                                                                                                                                                                                                                                                                                                                                                                                                                                                                                                                                                                                                                                                                                                                                                                                |
| Propried Health                                                                                                                                                                                            | Provid Levels                                                                                                                                                                                                                                                                                                                                                                                                                                                                                                                                                                                                                                                                                                                                                                                                                                                                                                                                                                                                                                                                                                                                                                                                                                                                                                                                                                                                                                                                                                                                                                                                                                                                                                                                                                                                                                                                                                                                                                                                                                                                                                                  |
| Mental health and an and a second and and and and and and and and and a                                                                                                                                    | Period health The Pariod Pario |
| Herebons and hereby                                                                                                                                                                                        | Pananananan                                                                                                                                                                                                                                                                                                                                                                                                                                                                                                                                                                                                                                                                                                                                                                                                                                                                                                                                                                                                                                                                                                                                                                                                                                                                                                                                                                                                                                                                                                                                                                                                                                                                                                                                                                                                                                                                                                                                                                                                                                                                                                                    |
| what will be the impacts on the children in the family?<br>They want be able to do everything<br>they want, won't have allof of choices<br>and will see their parents upset so<br>they will get upset Tos. | What will be the impacts on the children in the family?<br>The family well no longer<br>recise creek , so the children<br>with he aisted poorty -<br>What reflections do you have on Universal Credit after this activity?                                                                                                                                                                                                                                                                                                                                                                                                                                                                                                                                                                                                                                                                                                                                                                                                                                                                                                                                                                                                                                                                                                                                                                                                                                                                                                                                                                                                                                                                                                                                                                                                                                                                                                                                                                                                                                                                                                     |
| What reflections do you have on Universal Credit after this activity?<br>That universal credit could be really helpful<br>to many fimilies like this once.                                                 | That it is unfor sent<br>universal credit only happe<br>a foreily of 4.                                                                                                                                                                                                                                                                                                                                                                                                                                                                                                                                                                                                                                                                                                                                                                                                                                                                                                                                                                                                                                                                                                                                                                                                                                                                                                                                                                                                                                                                                                                                                                                                                                                                                                                                                                                                                                                                                                                                                                                                                                                        |