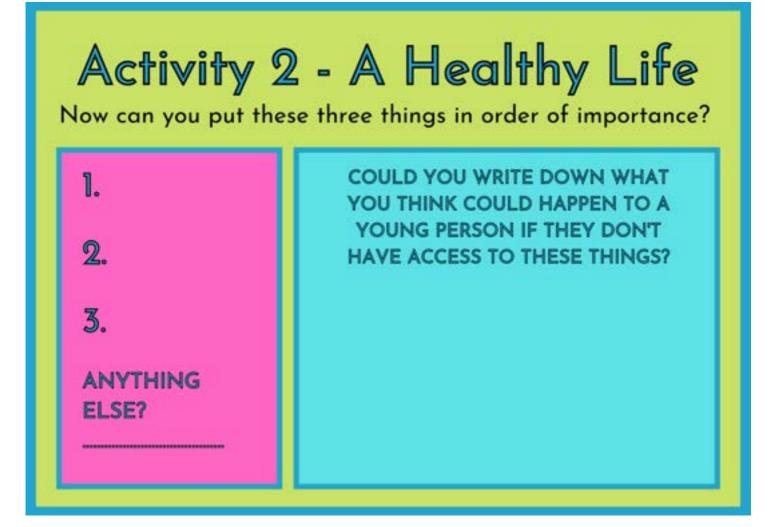

## Appendices

Appendix 3 | Activity 2

Activity 2 - A Healthy Life

Can you think of three things a young person (aged between 12-16) needs to live a healthy life?

| 1. |
|----|
| 2. |
| 3. |

# Appendices

Appendix 3 | Activity 2

2. Can you think of three things that a young person needs to live a healthy life?

Then ask them to prioritise the three things in order of need/necessity.

3. What do you think might happen to a young person if they do not have these three things?