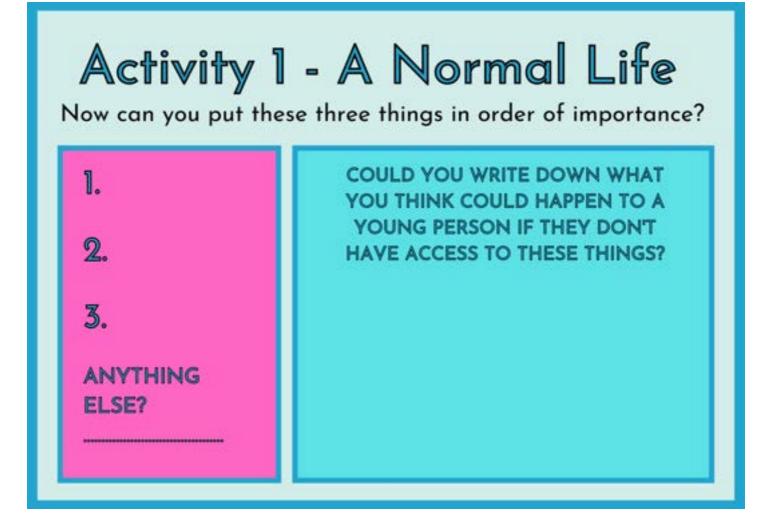

# Appendices

Appendix 3 | Activity 1

2. Can you think of three things that a young person needs to live a healthy life?

Then ask them to prioritise the three things in order of need/necessity.

3. What do you think might happen to a young person if they do not have these three things?