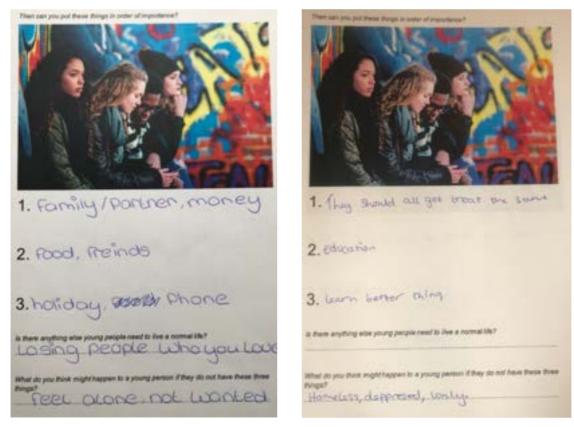

3. What do you think of the two-child limit?

Appendix 1 | Topic guide

**ACTIVITIES:** 

1. What three things do you think are important for a young person to live a normal life?

Then ask them to prioritise the three things in order of need/necessity.

2. Can you think of three things that a young person needs to live a healthy life?

Then ask them to prioritise the three things in order of need/necessity.

3. What do you think might happen to a young person if they do not have these three things?