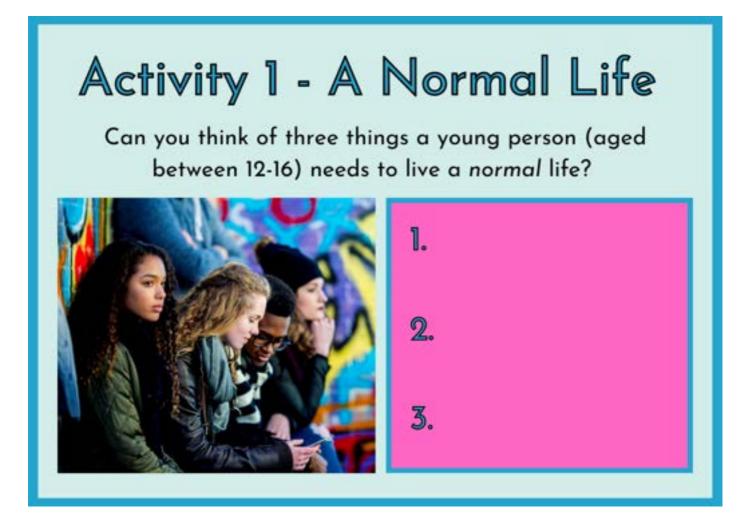

# Appendices

Appendix 3 | Activity 1

3. What do you think of the two-child limit?

Appendix 1 | Topic guide

**ACTIVITIES:** 

1. What three things do you think are important for a young person to live a normal life?

Then ask them to prioritise the three things in order of need/necessity.