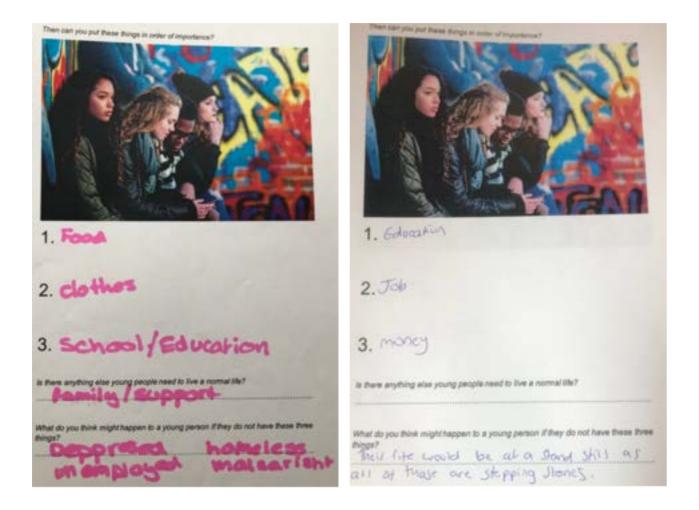

3. What do you think of the two-child limit?

Appendix 1 | Topic guide

**ACTIVITIES:** 

1. What three things do you think are important for a young person to live a normal life?

Then ask them to prioritise the three things in order of need/necessity.

2. Can you think of three things that a young person needs to live a healthy life?

Then ask them to prioritise the three things in order of need/necessity.

3. What do you think might happen to a young person if they do not have these three things?