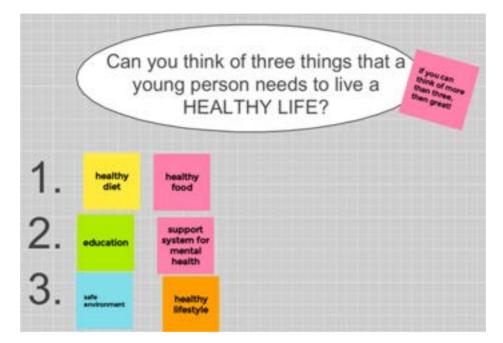

## Appendices

Appendix 3 | Activity 2

Activity 2 - A Healthy Life

Can you think of three things a young person (aged between 12-16) needs to live a healthy life?

| 1. |
|----|
| 2. |
| 3. |