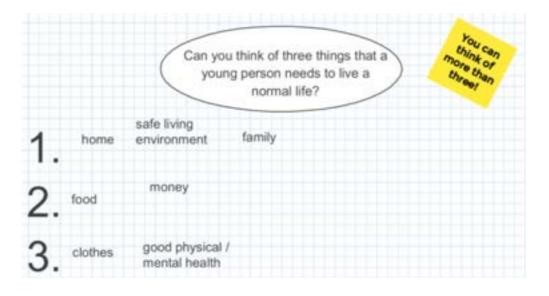

2. Can you think of three things that a young person needs to live a healthy life?

Then ask them to prioritise the three things in order of need/necessity.

3. What do you think might happen to a young person if they do not have these three things?

## Appendices

Appendix 3 | Activity 2

Activity 2 - A Healthy Life

Can you think of three things a young person (aged between 12-16) needs to live a healthy life?

| 1. |
|----|
| 2. |
| 3. |