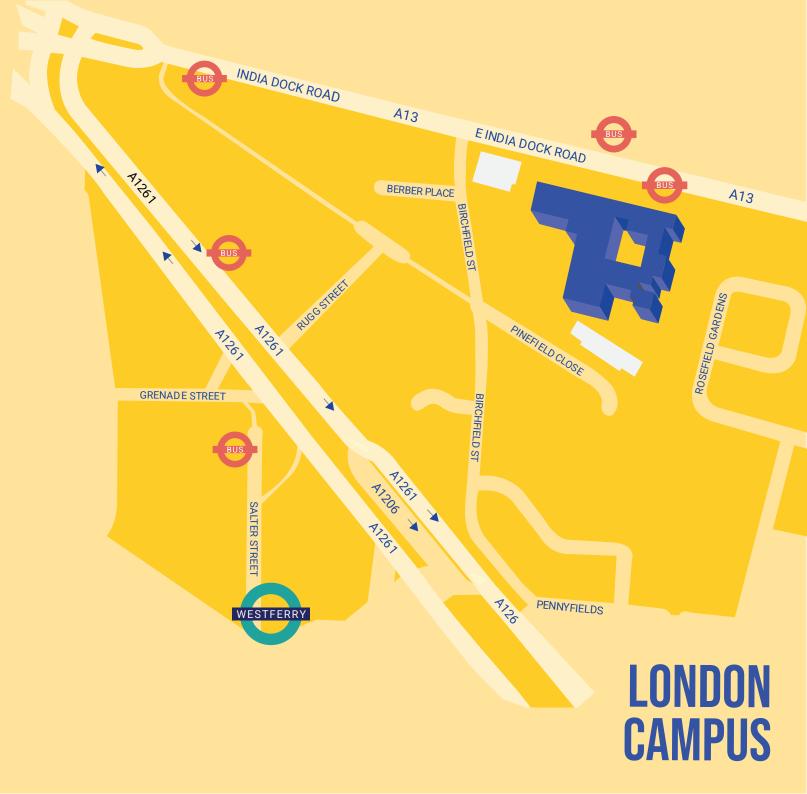

#### **HOW TO FIND US**

Our London campus is located at the heart of the East End, on East India Dock Road, in the London Borough of Tower Hamlets. We are in Zone 2, with excellent transport links and only few minutes away from the famous Canary Wharf and Central London.

### BY TUBE OR TRAIN

Westferry DLR station (DLR) (nearest Tube station) is a 5-minute walk to our London Campus. From any Westferry DLR station exit, cross the dual carriageway (West India Dock Road) heading for the row of shops. Between the Westferry Arms and the yellow-fronted off-licence is Birchfield Street. Follow Birchfield Street and a three-minute walk will take you to a T-junction onto East India Dock Road. Turn right and you'll reach the campus after 70 metres.

Poplar DLR station is only 7-minute walk to the campus.

Limehouse DLR/Train station is 14-minute walk to the campus via Commercial Road. Limehouse DLR station is also served by national rail, C2C. C2C from Limehouse services run across Essex, including West Ham, Barking, Upminster, Dagenham Dock, Grays and Fenchurch Street, Central London.

Euston station – From here take the Northern Line to Bank. Change at Bank for any of the DLR trains towards Woolwich Arsenal/Lewisham/Beckton. From Bank all DLR trains stop at Westferry DLR station.

### BY BUS

The campus is on direct bus routes served by buses 115, D6, 15 – just ask for the University of Cumbria in London stop, which is directly outside the campus.

Bus 135 route stops - 4-minute walk from the campus. Get off at Limehouse Police Station/ Limehouse Town Hall or Burdett Road bus stop and walk towards East India Road to the campus.

Buses 277, and D7 route stops - 4-minute walk from the campus. Get off at East India Dock Road bus stop and walk towards East India Dock Road for the campus.

Bus D3 route stop - 4-minute walk from the campus. Get off at Burdett Road/Limehouse Police Station/Limehouse Town Hall bus stop and walk towards East India Dock Road for the campus.

# **Address**

University of Cumbria 58 East India Dock Road The London Borough of Tower Hamlets London, E14 6JE